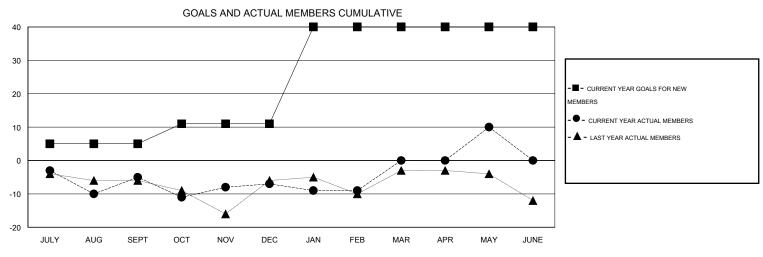

## **LOCATION NEWFOUNDLAND-LABRADOR**

 $\mathsf{GMT}\;\mathsf{CA}\;2$ 

| Clubs                 |                  |                     |                            |                             | Members               |                    |                            |                              |                             |  |
|-----------------------|------------------|---------------------|----------------------------|-----------------------------|-----------------------|--------------------|----------------------------|------------------------------|-----------------------------|--|
| RESULTS FOR 2013-2014 |                  |                     |                            |                             | RESULTS FOR 2013-2014 |                    |                            |                              |                             |  |
| QUARTER               | NEW CLUB<br>GOAL | ACTUAL NEW<br>CLUBS | ACTUAL<br>DROPPED<br>CLUBS | ACTUAL NET<br>GAIN/<br>LOSS | QUARTER               | NEW MEMBER<br>GOAL | ACTUAL TOTAL MEMBERS ADDED | ACTUAL<br>DROPPED<br>MEMBERS | ACTUAL NET<br>GAIN/<br>LOSS |  |
| JULY/AUG/SEPT         | 0                | 0                   | 0                          | 0                           | JULY/AUG/SEPT         | 5                  | 6                          | 11                           | -5                          |  |
| OCT/NOV/DEC           | 0                | 0                   | 0                          | 0                           | OCT/NOV/DEC           | 6                  | 17                         | 19                           | -2                          |  |
| JAN/FEB/MAR           | 1                | 0                   | 0                          | 0                           | JAN/FEB/MAR           | 29                 | 19                         | 12                           | 7                           |  |
| APR/MAY/JUNE          | 0                | 0                   | 0                          | 0                           | APR/MAY/JUNE          | 0                  | 17                         | 7                            | 10                          |  |